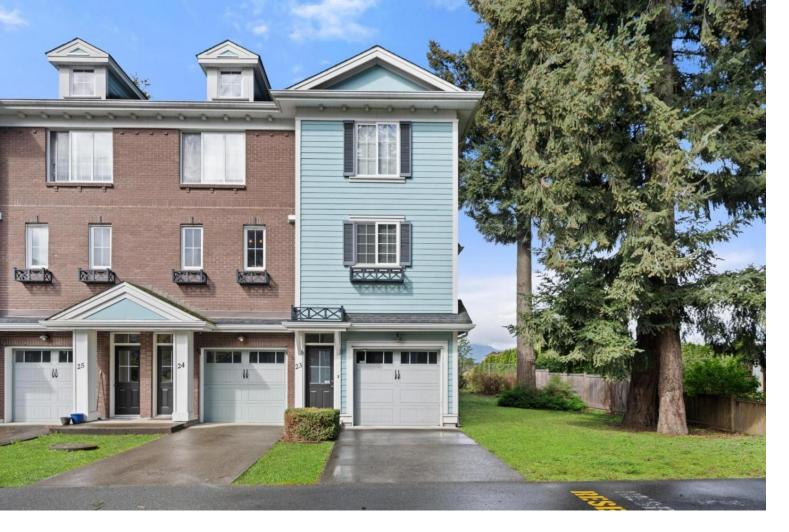

## 5805 SAPPERS Way 23 Chilliwack British Columbia

\$589,900

Discover serenity at Forest Trails in Garrison Crossings with this charming 2-bed, 2-bath end-unit townhouse. Nestled among mature trees, enjoy unparalleled privacy in a park-like setting. The Georgian-Heritage style home features a modern kitchen, cozy fireplace, and a delightful patio. Upstairs, find 2 bedrooms, laundry, and ample storage. The spacious double-tandem garage offers covered parking for 2 cars plus the potential for a 3rd bedroom or rec room, with the driveway adding a 3rd parking space. With beautiful flooring, trendy lighting, and a tandem garage, luxury meets convenience. Embrace the Garrison Crossing lifestyle, steps from Rotary Trail and Cultus Lake. (id:6769)