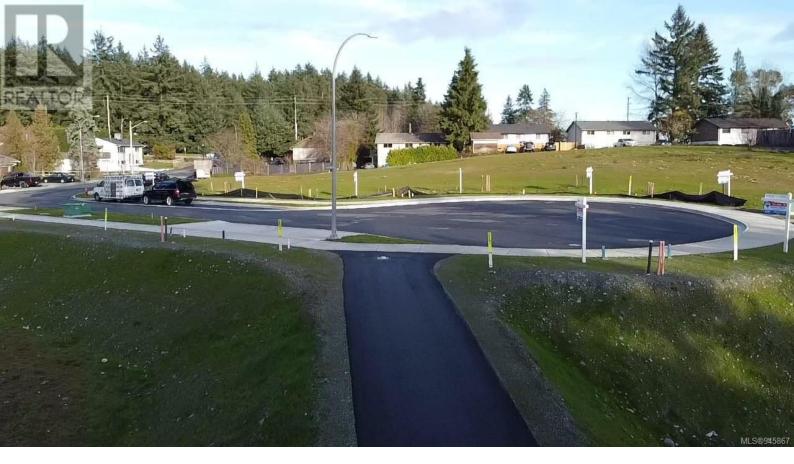

## 23 Leam Road Nanaimo British Columbia

\$399,900

Approximately 5954 sq. ft. lot for sale in the desirable central location of Diver Lake. This lot is situated within the City of Nanaimo limits and offers amenities of paved roadways, curb and gutter, sidewalks, street lighting and underground municipal services. This lot is located close to all shopping, coffee shops, restaurants, city amenities, recreational facilities, bus route and all on a quiet cul-de-sac, in a family oriented neighborhood. Great area with everything you need just minutes away. Lot 9 has front access to lot with a back/rear walking lane. Price is plus GST. (id:6769)