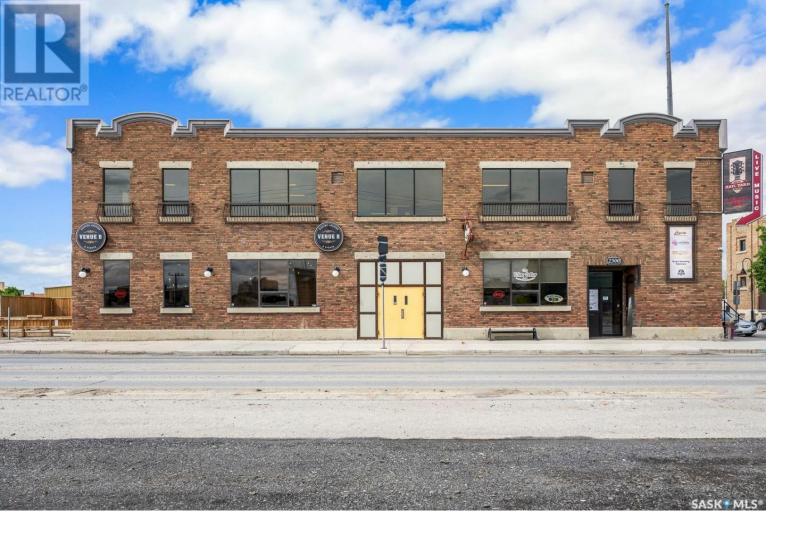

## Regina Saskatchewan

\$1,500

Rent this for \$1,500 per month utilities included. Turnkey office space available for rent. Space comes with 3 parking stalls and all utilities included in the rent. Pylon signage can also be negotiated. This beautiful space featuring 3 offices and a large open flex area is perfect for a small to mid size team to work and meet clients. Situated in the popular Cathedral area with many other amenities and restaurants nearby making this a great work space to work from. The entire building is well managed and looked after professionally by the Landlord. Don't miss this opportunity. RATE OF \$1,500 PER MONTH TO BE CONVERTED INTO A NET LEASE. (id:6769)