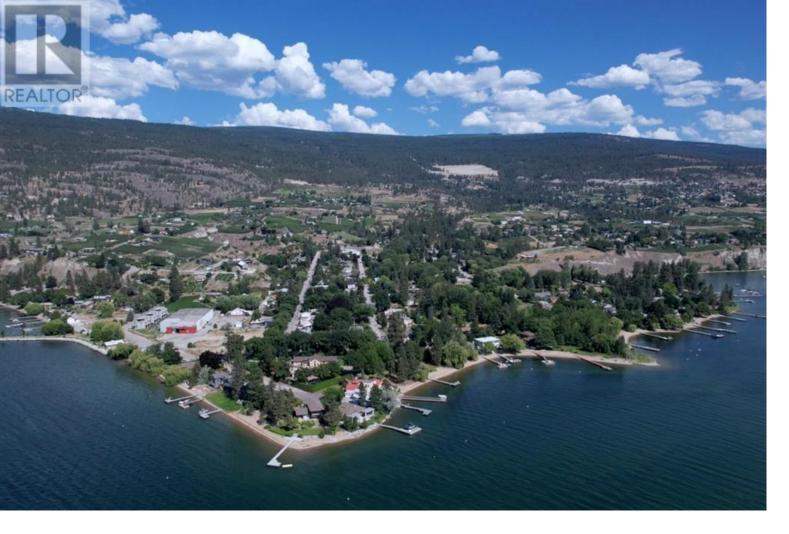

## 230 Benchlands Drive Naramata British Columbia

\$699,00C

Sweeping Okanagan Lake and Okanagan valley views are found from this 26,000 sq. ft. building lot situated on the Naramata bench. The property is sloped with direct street access at the front of the lot and laneway access at the rear, allowing for flexibility of your design choices and unfettered access for the builder of your choice to construct your vision. All services are available at the lot line including natural gas, electricity, water, sewer, telephone, cable, internet and storm sewer. The zoning bylaw and building scheme allow for both a principal dwelling and a secondary dwelling to be built. This newly developed, upscale neighbourhood is in close proximity to trails, renowned wineries, unspoiled beach, artisan shops and the Village of Naramata. GST has already been paid, so no extra charge! (id:6769)