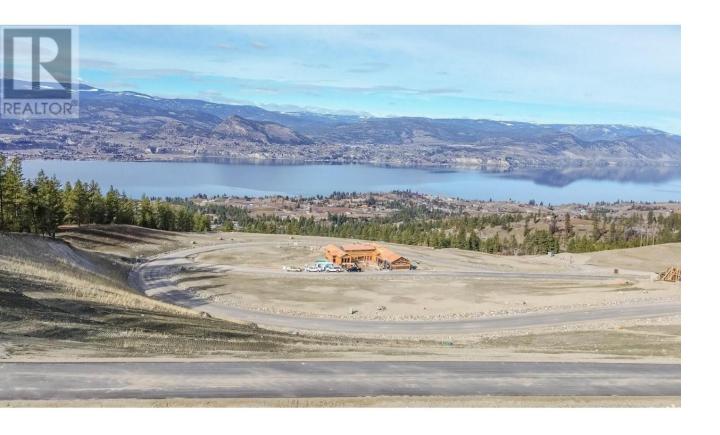

## 230 Benchlands Drive Naramata British Columbia

\$699,000

Sweeping Okanagan Lake and Okanagan valley views are found from this 26,000 sq. ft. building lot situated on the Naramata bench. The property is sloped with direct street access at the front of the lot and laneway access at the rear, allowing for flexibility of your design choices and unfettered access for the builder of your choice to construct your vision. All services are available at the lot line including natural gas, electricity, water, sewer, telephone, cable, internet and storm sewer. The zoning bylaw and building scheme allow for both a principal dwelling and a secondary dwelling to be built. This newly developed, upscale neighbourhood is in close proximity to trails, renowned wineries, unspoiled beach, artisan shops and the Village of Naramata. GST has already been paid, so no extra charge! (id:6769)