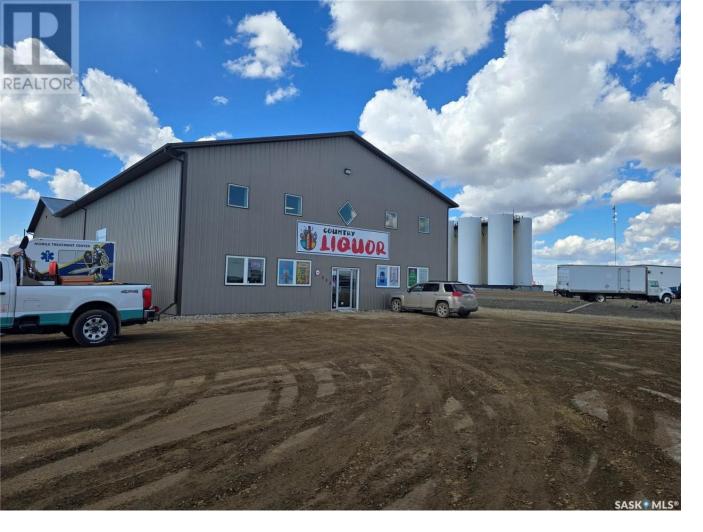

## Weyburn Rm No. 67 Saskatchewan

\$725,000

Wow, check out this shop. Located at 230 Pierce Drive, this 7776 sq ft shop sits on 2.33 acres. The front of the building features a 1600 sq ft retail area, with a 32 x 52 mezzanine. The back of the building consists of approximately 2000 sq ft of office space, and 3600 sq ft of shop space. The shop has a huge 26x18 overhead door, and two  $10 \times 14$  overhead doors. Although the whole building is heated with in-floor heat, there is also an overhead heater unit in the shop to help with heat recovery. This is a great building with ample yard space at a price at a fraction that you could build for. There are tenants in place in both sides (id:6769)