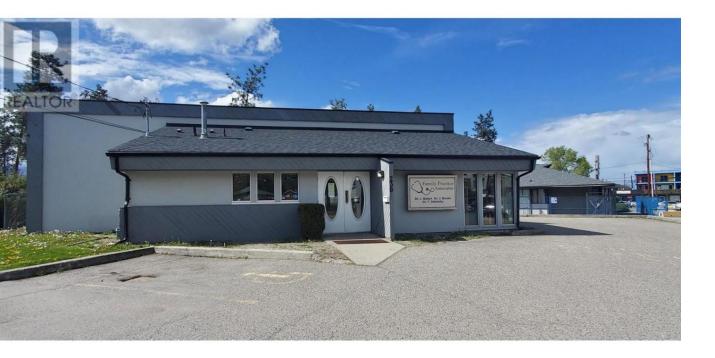

## 230 Robson Road West Road Kelowna British Columbia

\$1,995,000

Long standing medical practice building and land, sitting adjacent Rutland Lions Park. Solid built, well maintained office building with a new roof on a flat lot offering ample (20) parking stalls and chain link enclosed back yard / compound. Robson Rd W currently under improvement as area in transition to multifamily 4-6 stories. (id:6769)