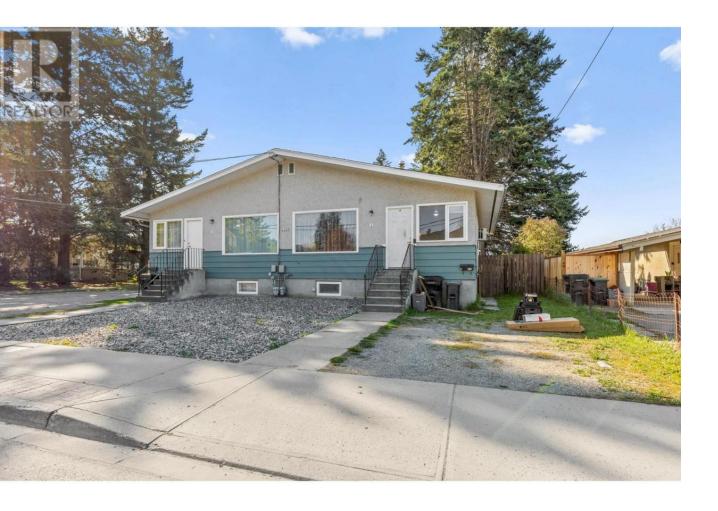

## 2300 43 Avenue Vernon British Columbia

\$949,000

Welcome to an exceptional investment opportunity in one of Vernon's fastest-growing neighborhoods. This fully tenanted triplex offers 9 bedrooms, 4 bathrooms, and sits on a generous .38-acre lot, providing immediate cash flow and serious future potential. Located within walking distance to amenities and just steps to transit, this property's prime location is bolstered by brand-new MUS zoning, allowing you to build smarter, denser, and with the future in mind. Whether you're looking to hold and rent or redevelop to maximize the lot's value, the possibilities here are truly endless. (id:6769)