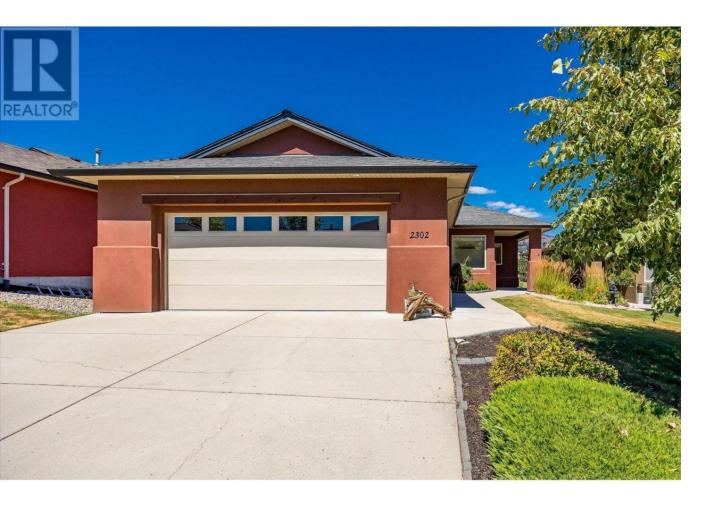

## 2302 Pine Vista Place West Kelowna British Columbia

\$974,900

FABULOUS VIEW - Overlooking the 4th hole at Two Eagles golf course this home is move in ready. Open concept w/large foyer, 9ft ceilings, hardwood floors & views of golf course. Kitchen - plenty of cabinets, pendant & pot lighting, raised granite eating bar, stainless appliances incl, a Bosch dishwasher and Samsung fridge, stove and microwave. The living room is cozy with gas fireplace w/slate surround. Glass sliding doors to the covered deck, w/ bbq gas hookup - perfect to enjoy morning coffee or afternoon happy hour and an extension of your upstairs living while taking in the serene views of the golf course and Mt. Boucherie in the distance. The primary suite on MAIN has beautiful views, oversized ensuite and sizeable walk in closet. Adjacent to the foyer - office nook w/built in desk and laundry room w/ LG washer and dryer and plenty of storage. Downstairs - 2 bedrooms, full bathroom, rec room w/access to lower patio and large unfinished storage/workshop. Other features - crown moulding; sound system offering music in every room, faux wood blinds, in-house vacuum. Double garage, and parking on the driveway. Secure RV parking is available. Sonoma Pines has a clubhouse - exercise room, library, billiard room & large social room, full kitchen available to rent. This community is fantastic and is within close proximity to golf, shops, restaurants, wineries & the lake. No age restriction, pets okay, NO PTT or Spec Tax! Book a private viewing today! (id:6769)