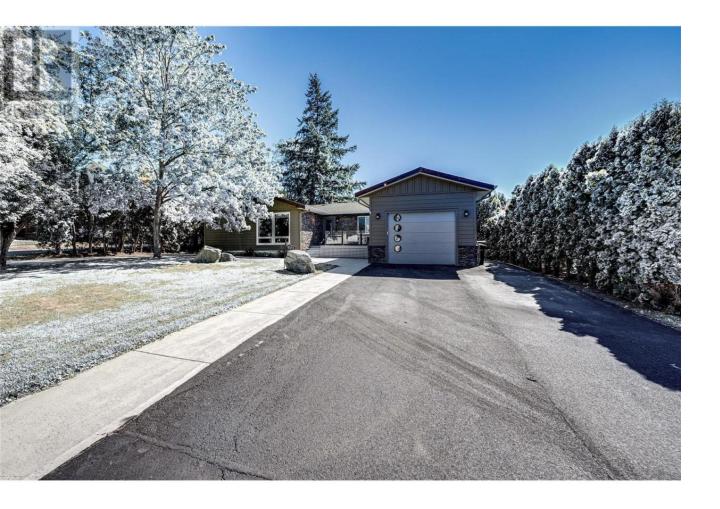

## 2303 19 Street Vernon British Columbia

This classic family home is a fantastic opportunity for those seeking a property with great potential for upgrades. While it may not feature a spa-like ensuite or a granite kitchen, it offers the perfect canvas for your personal touch. Nestled in a quiet cul-de-sac within the desirable East Hill neighborhood, this charming 4bedroom house boasts a private backyard oasis complete with a chicken coop, a large covered patio, and a tranquil water feature. The main floor features a spacious living area, dining room, and family room that seamlessly connect to the back patio--ideal for entertaining family and friends or enjoying peaceful evenings at home. The lower level has been refreshed with new paint and flooring, giving it a modern flair. The beautifully landscaped front yard includes a welcoming seating area, adding to the home's inviting charm. Additional features include a single garage, a level driveway, and ample RV and boat parking on a generous lot. Conveniently located just minutes from town, schools, and public transit, this home has also benefited from mechanical upgrades, including a newer furnace, hot water tank, and air conditioning system, ensuring peace of mind for the new owner. Don't miss this chance to create your dream family home in a prime location with endless potential! (id:6769)