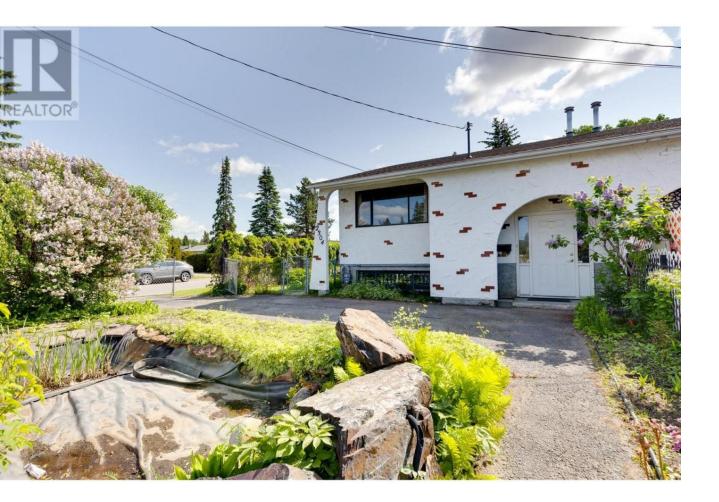

## 2304 VICTORIA Street Prince George British Columbia

\$209,000

\* PREC - Personal Real Estate Corporation. Here is your chance to get into the housing market at an affordable price with this 1/2 duplex. It could be your home for less than the price of rent or it is ideal for an investor seeking an investment opportunity that could get decent rental income. The main floor offers ample space with 3 bedrooms, a good sized kitchen & living room that are totally open to each other, a 4-piece bathroom, an electric fireplace & hardwood & tile flooring throughout. The basement has a rec room, 1 bedroom, a 3-piece bathroom along with an outside basement entrance. It has been very well maintained, has air conditioning & a fully fenced yard. It is move in ready & fast possession is possible. Lot size is taken from tax assessment & all measurement are approx. & to be verified by buyer if deemed important. (id:6769)