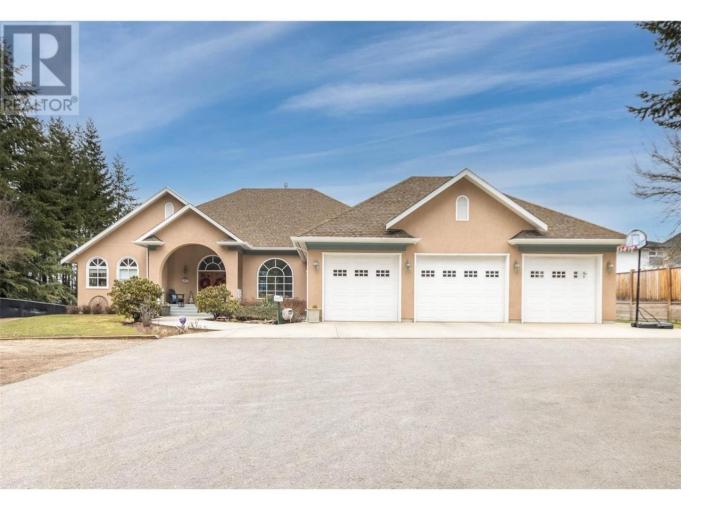

## 2307 5 Avenue Salmon Arm British Columbia

Welcome to this one of a kind luxurious home right in town on a spacious .58 acre lot. This 6,200 sqft home has space for everyone to enjoy without being crowded, including a 2-bedroom suite. The list of features include: in floor heat throughout the entire house, massive primary bedroom with 5 pce ensuite and 2 walk in closets, oversized additional bedrooms, beautiful covered deck with 2 gas hookups to enjoy the lakeview, HRV system, 2 A/C units, built in alarm system, 11 ' ceilings upstairs, 3 car garage, full RV hookup and the list goes on. This home was built very well thought out and has been renovated to stay modern. There is nothing else like this home in town, so don't miss your chance! (id:6769)