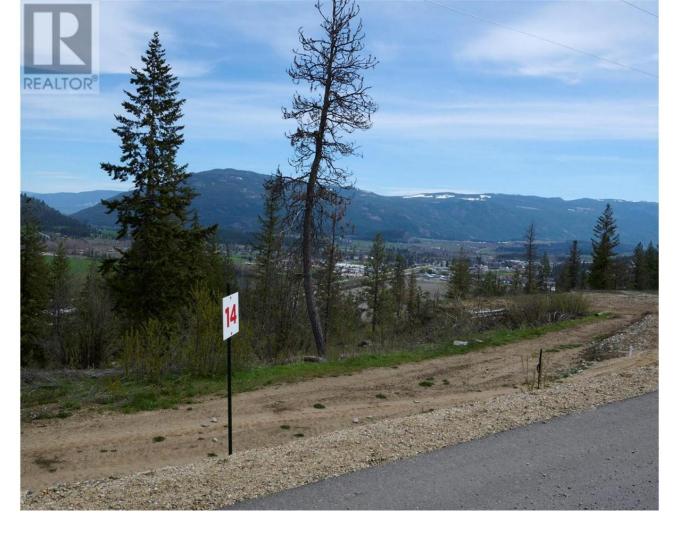

## 231 Crooked Pine Road Enderby British Columbia

\$339,000

Take advantage of this fabulous opportunity to build your dream home. Treed, sloping 2.5 acre lot with great views. Driveway installed, septic approved. Access off Honeysuckle. Private driveway. Fiber Optics coming soon. Area of new homes. Hwy 97A to Enderby, LEFT onto Knight Ave, RIGHT onto Salmon Arm Drive, follow all the way & go LEFT onto Gunter Ellison Road, follow & then slight RIGHT onto Twin Lakes Road then RIGHT onto Oxbow Place, follow that road into the development site. (id:6769)