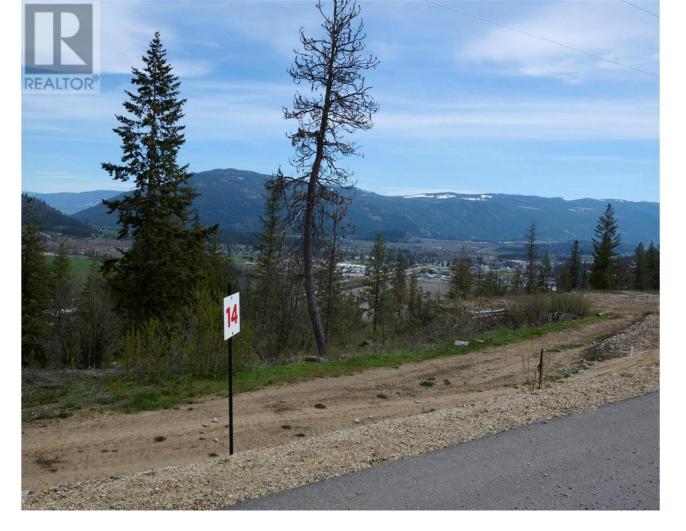

## 231 Crooked Pine Road Enderby British Columbia

\$339,000

Take advantage of this fabulous opportunity to build your dream home. Treed, sloping 2.5 acre lot with great views. Driveway installed, septic approved. Access off Honeysuckle. Private driveway. Fiber Optics coming soon. Area of new homes. Hwy 97A to Enderby, LEFT onto Knight Ave, RIGHT onto Salmon Arm Drive, follow all the way & go LEFT onto Gunter Ellison Road, follow & then slight RIGHT onto Twin Lakes Road then RIGHT onto Oxbow Place, follow that road into the development site. (id:6769)