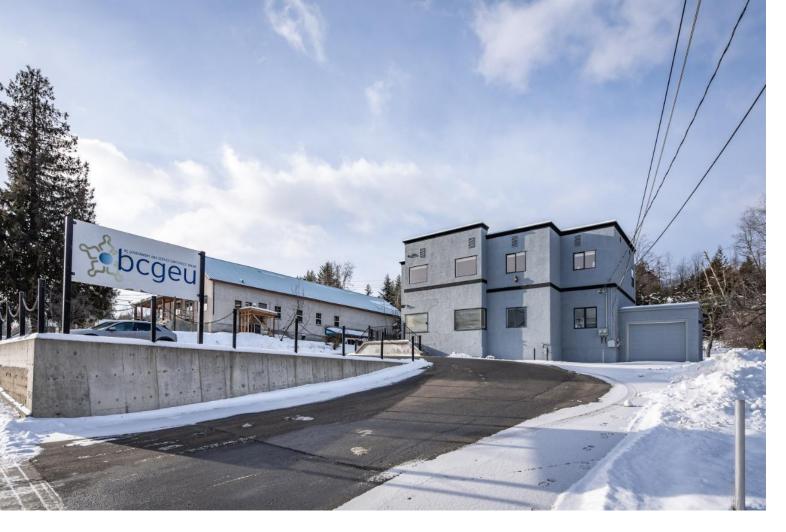

## 2316 COLUMBIA AVENUE South Castlegar British Columbia

\$990,000

Download the brochure at the link below for more info. 2316 Columbia Avenue represents a 3,000 sq. ft. commercial office building at the heart of Castlegar, BC. Fully leased on a triple net basis to BC General Employees' Union (BCGEU), with more than 5 years of lease term remaining and 3% annual contractual rent steps, the Property offers long-term income stability and growth. Centrally located with efficient access from the surrounding region, and prominent exposure along Columbia Avenue (Hwy 22), Castlegar's primary commercial corridor, the Property is within a 1-minute drive from Castlegar's highest concentration of restaurant, service and entertainment amenities. The building has further benefited from significant recent capital upgrades, both from the landlord and tenant, including rooftop HVAC, hot water tank, parking lot resurfacing, and more. Tenant amenities include parking for +/-12 vehicles, an outdoor patio, building elevator, highway signage, and a new roof that is currently under construction. (id:6769)