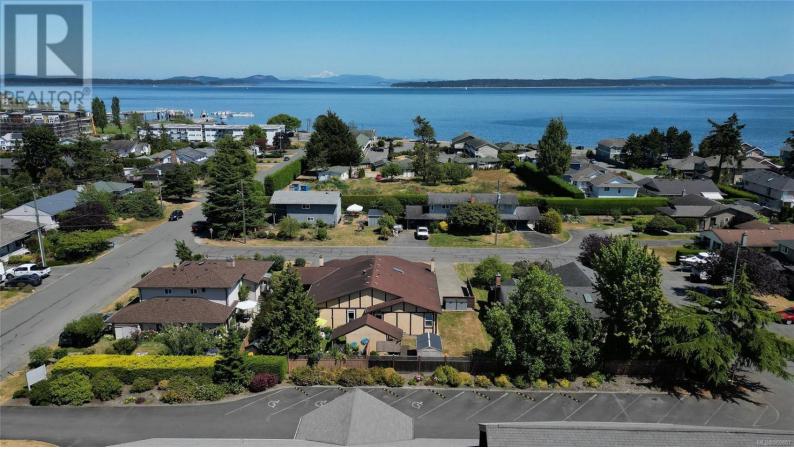

## 2316 Muriel Place Sidney British Columbia

\$849,888

OH SAT 1145AM-1PM, HD VIDEO, 3D WALK-THRU, PHOTOS & FLOOR PLAN online. This beautifully updated 2bd-2bth 1/2 duplex offers the perfect blend of comfort & modern upgrades. Nestled in a prime location on a quiet dead-end street, enjoy being just a block away from the Ocean! Step inside to find a bright & inviting living space completed w/stylish finishings! The spacious kitchen is an entertainer's dream w/ample counter space, SS appliances & plenty of storage throughout! The primary bdrm includes a private ensuite & walk-in closet for convenience. The 2nd bdrm is perfect for guests, children or a home office. The large living room provides a great space to relax by the cozy fireplace. Outside low-maintenance yard is ideal for relaxing or hosting summer BBQs. Enjoy the friendly neighbourhood w/nearby parks & playgrounds. Walk to downtown Sidney, groceries, shops, or catch a summer concert at the pier. W/public transportation close by, this home has it all! Lot size taken from strata pln. (id:6769)