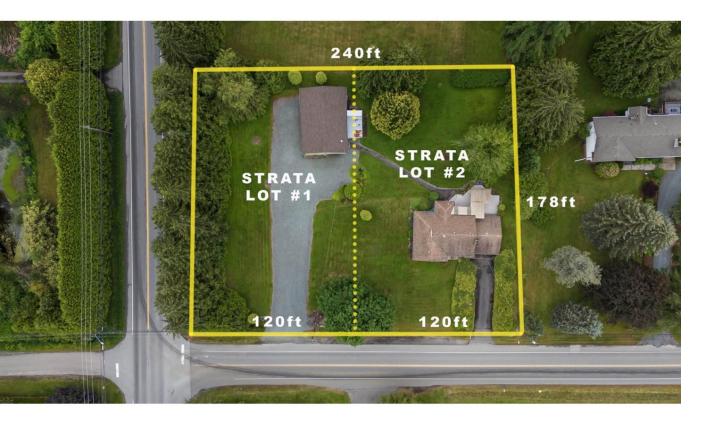

## 23166 48 Langley British Columbia

\$2,600,000

Extremely rare opportunity to purchase a 1 Acre RU zoned lot outside of the ALR. This property allows two homes to be built with no ALR size restrictions. Each home can have a legal suite. Zoning also allows for a two story detached shop. The existing home is well cared for and sits to one side- it could be kept and one new home built. Large detached 43'3 x 29'2 shop with heat. Corner lot with 240' of frontage and 178' depth which would create nicely shaped lots. Bonus long term holding property located in the Fraser Highway Employments Lands Area. Located close to amenities and easy HWY 1 Access. (id:6769)