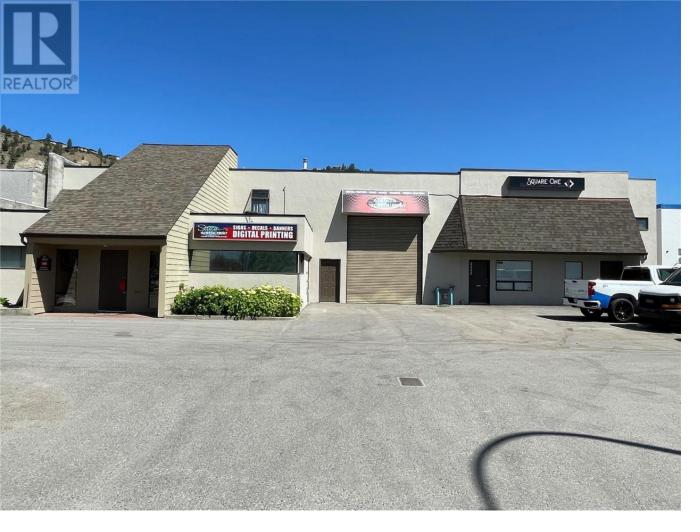

## 2320-2322 Hunter Road Kelowna British Columbia

Centrally located industrial building for sale only 2 blocks from Highway 97 near the base of Dilworth Mountain. Total leasable area of the building is 6,108 SF split between two units. Great opportunity for an investor as the building is currently 100% leased. 2320 Hunter Road is 4,210 SF and has a lease in place until October 31, 2027. 2322 Hunter Road is 1,989 SF and has a lease in place until November 30, 2025. HVAC for unit 2320 was replaced in late 2023 and new LED lighting installed throughout building. The property is located just off the Enterprise Way commercial corridor and in close proximity to Central Park Shopping Centre and Orchard Park Mall. (id:6769)