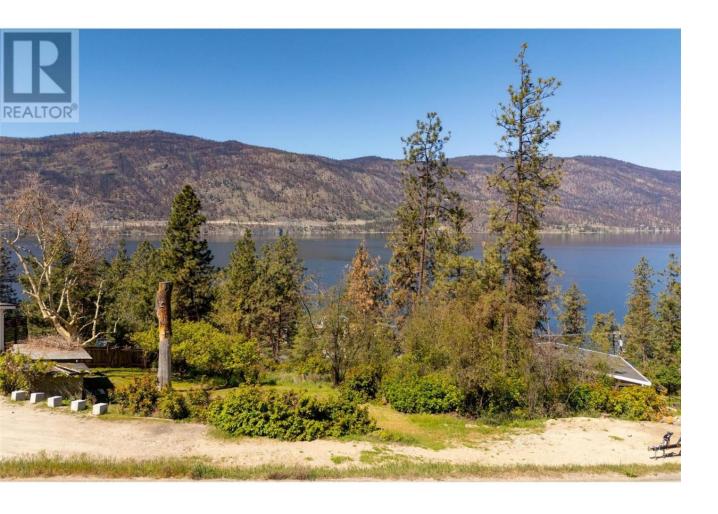

## 2320 Bennett Road Kelowna British Columbia

\$889,000

Discover unparalleled tranquility and breathtaking vistas at 2320 Bennett Road, nestled in the heart of Kelowna's coveted landscape. Positioned as the last remaining lake view lot on Bennett, Dubbin, or Dewdney, this rare gem offers exclusivity and privacy, unrivaled by any other. Encompassing just under half an acre of pristine land, this property invites you to craft your dream escape amidst nature's grandeur. With a backdrop of the shimmering waters of the lake, every moment spent here is an ode to serenity and luxury. Indulge in the unparalleled beauty of the Okanagan Valley as you gaze upon the majestic lake from your private sanctuary. Whether it's the radiant sunrise painting the skies or the tranquil evenings under a canopy of stars, every vista is a masterpiece. Seize the opportunity to create your own haven in this idyllic setting, where every day feels like a retreat. Don't miss your chance to own a piece of Kelowna's finest, where luxury living meets natural splendor (id:6769)