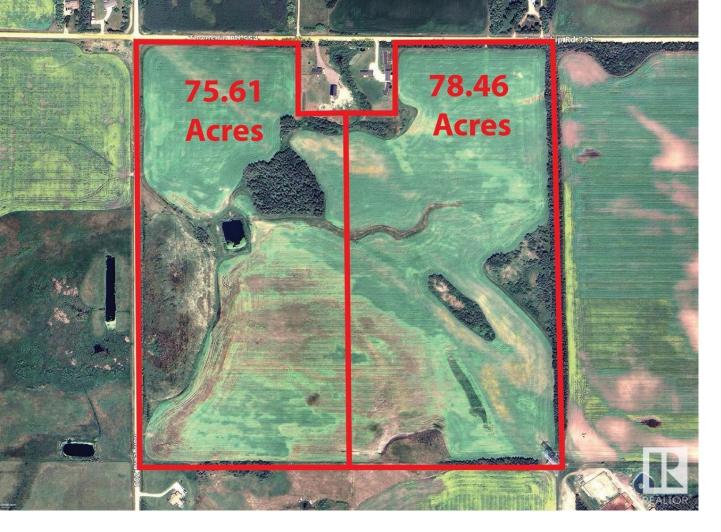

## Gibbons Alberta

\$456,000

The Land is made up of 2 parcels: West: 75.61 Acres: \$439,000 East: 78.46 Acres: \$456,000 TOTAL: 154.07 Acres for \$895,000 Features: - Note: these parcels may be purchased separately or both together. - Inside Edmonton-Gibbons Land Corridor! -Close to Industrial Heartland and Edmonton. Great for Country Residential Estate or Hobby Farm Development or add to existing farm holdings! -1/2 mile from Major Highway between Edmonton and Fort McMurray!! -Great Road Access from all directions! (id:6769)