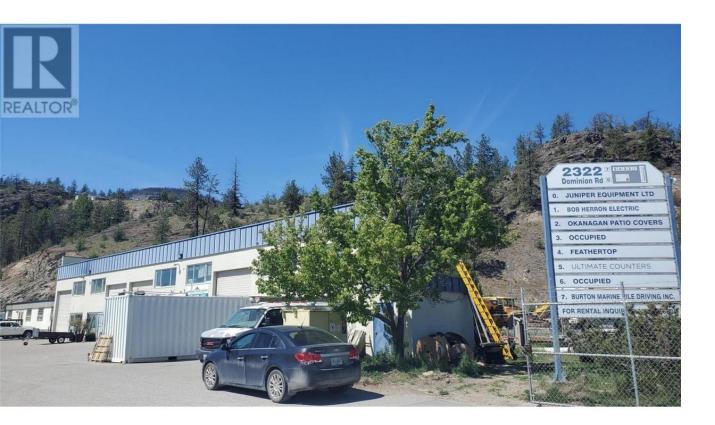

## 2322 Dominion Road West Kelowna British Columbia

\$485,000

Great solid little strata units (24' x 44') for a small business or toy storage usage. Conveniently located off Hwy 97 S, up Dominion Rd off Byland Rd. 14' x 12' overhead doors access warehouse areas with small mezzanine above front office areas. A small and simple strata complex of only 5 units, #2 & #3 available here - collect them all! (id:6769)