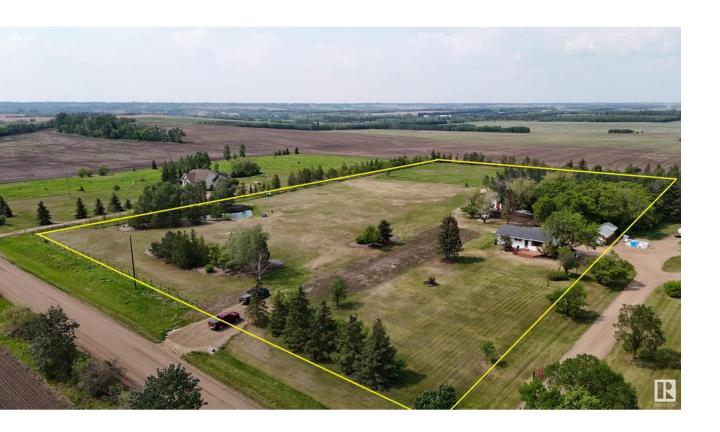

## Gibbons Alberta

Acreage In Town! OVER 5 ACRES LESS THAN 1KM OF GRAVEL in the town Gibbons. Access to Schools and just 15 MIN TO EDMONTON. Acreage is FULLY LANDSCAPED with about 1/4 trees and forest, mostly open with ROOM TO BUILD A SHOP AND OR SECONDARY SUITE, plus a small POND WITH WINDMILL for picnics, attracting wildlife and irrigation. EASY ACCESS WITH Only 1 step to enter this bungalow. Rear entry with lots of ROOM FOR ALL YOUR GEAR plus Washer and Dryer. Updated MAPLE KITCHEN with Stainless steel appliances, lots of storage, plus a BUILT IN DESK next to the Cozy Dinette. Spacious living room is FILLED WITH NATURAL LIGHT and great for relaxing. SOUTH FACING DECK through the front door. 3 Bedrooms with CUSTOMIZED STORAGE and closets. UPDATED BATHROOM is bright plus extra deep tub. STAMPED PATIO in the back leads towards the GARDEN AND NUMEROUS OUT BUILDINGS for storage. 1500G cistern and Septic system with discharge. GREAT OPPORTUNITY to buy some land with your home. Flexible Possession. (id:6769)