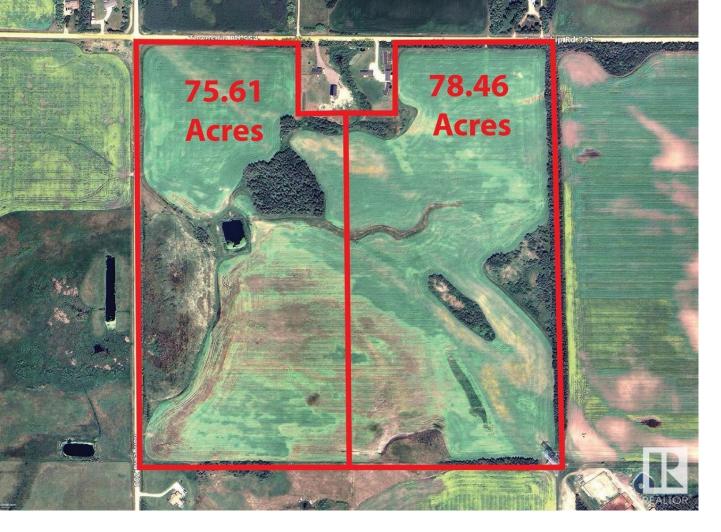

## Gibbons Alberta

\$439.000

The Land is made up of 2 parcels: West: 75.61 Acres: \$439,000 East: 78.46 Acres: \$456,000 TOTAL: 154.07 Acres for \$895,000 Features: - Note: these parcels may be purchased separately or both together. - Inside Edmonton-Gibbons Land Corridor! -Close to Industrial Heartland and Edmonton. Great for Country Residential Estate or Hobby Farm Development or add to existing farm holdings. -1/2 mile from Major Highway between Edmonton and Fort McMurray!! -Great Road Access from all directions! (id:6769)