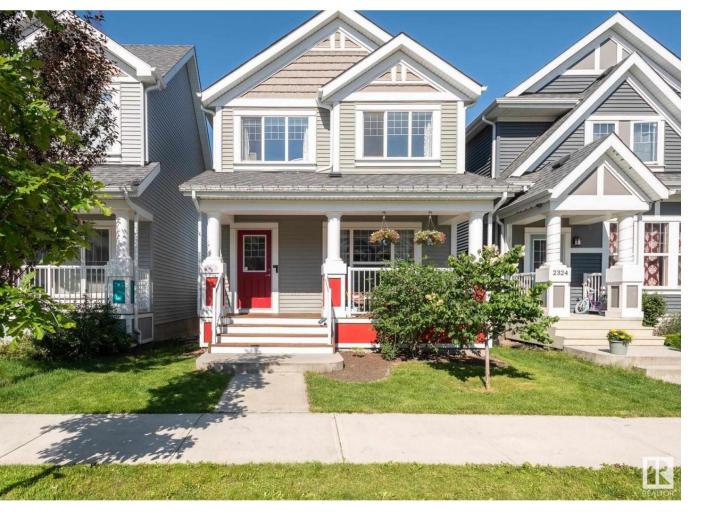

## Edmonton Alberta

Welcome to Summerside! This 1463sqft 2-storey is ready to impress. As you enter, you will immediately appreciate the bright, open concept main floor. The living room is flooded with natural light. The dining area is spacious and great for hosting family gatherings. The kitchen features ample cabinet and counter space, white cabinets, stainless appliances and a large pantry. A 2PC bath completes the main floor. Upstairs, you will find 3 good size bedrooms. The primary bedroom is large with double closets and a 4PC ENSUITE bath. Upstairs laundry and a great nook with fold out laundry folding table complete this level. The basement is unfinished but well laid out for future development. The backyard is fully landscaped and fenced and has a great deck to enjoy BBQing and lounging in the sun. The DOUBLE DETACHED GARAGE features a 240V/30Amp plug for an Electric Vehicle or welder as well as attic storage space. The house is roughed in for Solar and has CENTRAL A/C as well as access to Lake Summerside! (id:6769)