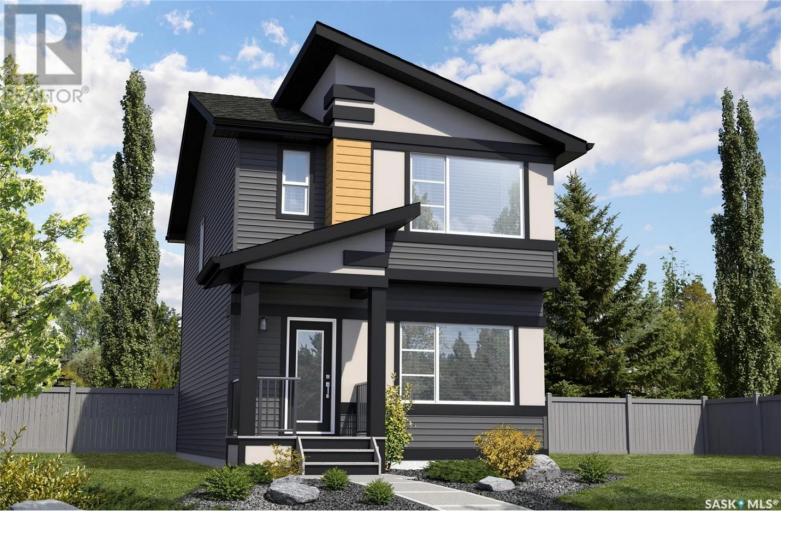

## Regina Saskatchewan

\$449,900

Introducing 2328 Saunders Crescent, a brand new Daytona home that's going to be built! This two-storey beauty offers 1389 sq ft of space, perfect for you to make lasting memories. And guess what? It even comes with a triple detached garage in the back! Imagine all the possibilities with that extra garage space. Whether you want to park your cars, set up a workshop, or create a cool hangout spot, this home has got you covered. This plan offers a large living room, dining, kitchen with huge walk in pantry, mud room and 2 pc bath off the back entrance. Upstairs you will find a large primary suite including a 3 pc ensuite and walk in closet, 2 more good sized bedrooms and a 4 pc bath and linen closet complete the second level. The basement can be developed to include a 4th bedroom, family room and full bathroom! As this home is under construction, the buyer has the opportunity to select their finishes! Contact us today to make this home yours!! (id:6769)