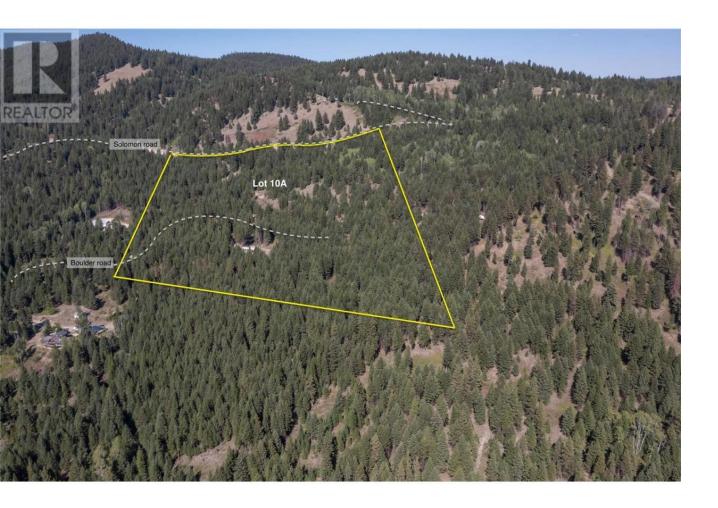

## 233 Boulder Road Beaverdell British Columbia

\$210,000

Stunning property with spectacular mountain views spanning 19.64 acres in the beautiful Okanagan! The perfect destination for those seeking outdoor adventure or for those that want to enjoy a quiet, private setting surrounded by nature. Power already at the Lot. This acreage is part of a larger Co-op with surrounding lands that back onto Crown Land. Exclusive ownership of entire 19.64 acres. Cell service on the property. Located minutes from the Town of Beaverdell, and approx. 45min to Kelowna or Big White Ski Resort. Cash only - No financing. No GST or PTT. This opportunity won't last! (id:6769)