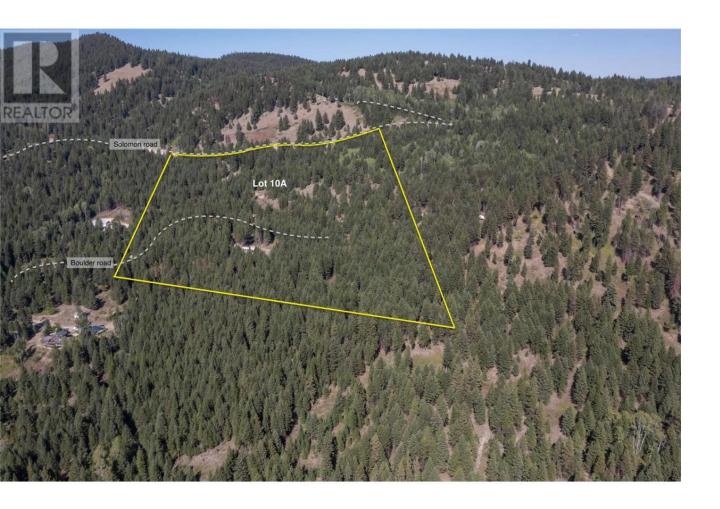

## 233 Boulder Road Beaverdell British Columbia

Stunning 19.64-acre property with breathtaking mountain views--easily one of the best lots on the mountain. Located in the heart of the beautiful Okanagan, this property is perfect for those seeking outdoor adventure or a quiet, private escape surrounded by nature. With numerous flat areas ideal for building, it offers incredible potential for your dream cabin, retreat, or off-grid home. This lot features spectacular panoramic views and unmatched privacy. Power is already at the lot, and there is reliable cell service on the property--rare for such a peaceful and remote setting. While the land is part of a larger Co-op community that backs onto Crown Land, ownership of this 19.64-acre parcel is not shared--the buyer will have exclusive ownership of the entire property. Location is just minutes from the town of Beaverdell and approximately 45 minutes to either Kelowna or Big White Ski Resort. This is a cash-only purchase--no financing available. There's also no GST or Property Transfer Tax, making this an exceptional value. Don't miss this rare opportunity to own one of the finest lots in the Okanagan at an incredible price. (id:6769)