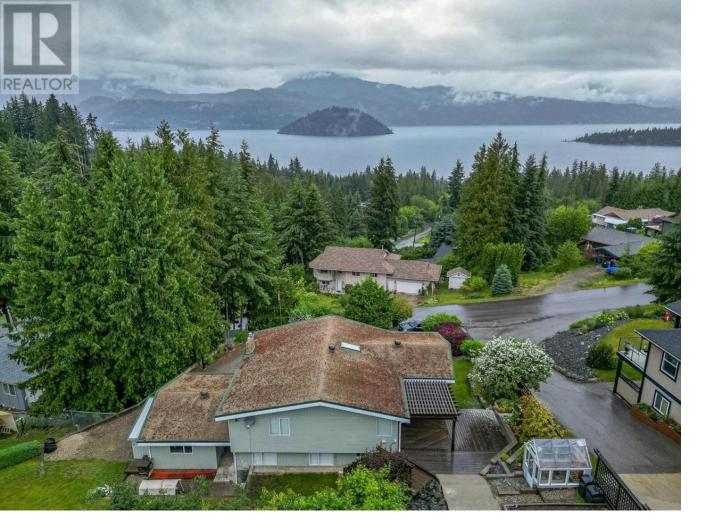

## 2332 Mnt Tuam Crescent Sorrento British Columbia

Stunning Blind Bay Home with Spectacular Lake Views! Wake up to breathtaking views of Shuswap Lake and Copper Island from this beautifully maintained and thoughtfully upgraded home. Perched on a spacious .35-ac lot, this property offers an ideal mix of outdoor living and modern comfort. Garden enthusiasts will love the greenhouse and raised garden beds, ideal for cultivating your own fresh produce. Entertain or unwind on the spacious patio perfect for summer evenings with friends and family. Inside, the renovated kitchen features quartz countertops, stainless steel appliances, gas stove and custom cabinetry with ample storage. A cozy eating bar for two adds casual charm. The living room offers a welcoming atmosphere, expansive lake views through the front window and a cozy gas fireplace that adds both charm and comfort. A mini bar area completes the space. The main level includes two bright bedrooms and an updated bathroom with heated tile floors and a spacious walk-in shower. Enjoy the flexibility of a fully finished basement with a third bedroom, a den (easily converted to a fourth bedroom), a second full bathroom and a generous rec room complete with its own gas fireplace. A detached single-car garage is connected by a breezeway, creating a great workshop space. Parking for your boat or RV--a must-have for enjoying all the Shuswap has to offer. With Cedar Heights Par 3 Golf Course just around the corner, this home truly delivers the Blind Bay lifestyle. (id:6769)