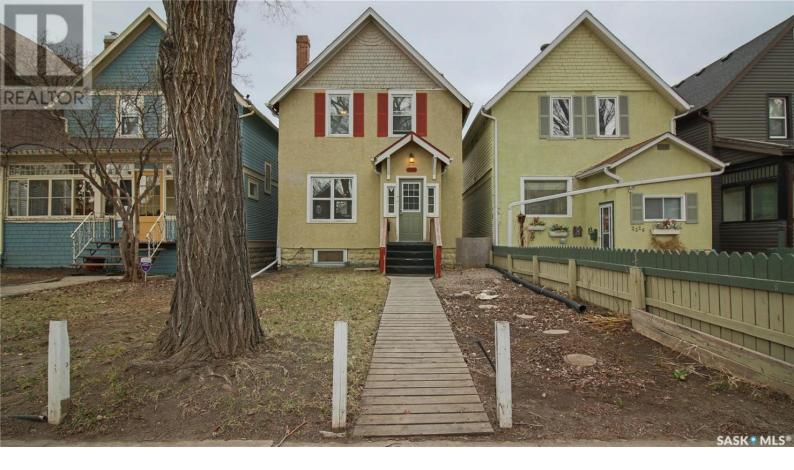

## Regina Saskatchewan

\$209,500

Welcome to 2332 Montreal Street. This 1227 square foot 2 storey home exudes character through and through. Up the walk and through the porch you walk into a beautiful classic open concept design offering original hardwood floors. The living area is super comfortable with a large east facing picture window. The dining space is large and makes a great place for entertaining. The kitchen has been remodeled and shows very well. Features of this new design include quartz counter tops, tile backsplash, granite/composite sink, European style cabinetry, quality lino flooring, a full stainless steel appliance package, modern hood fan and a suspended ceiling with led pot lighting. Off the kitchen is the back porch leading to the sizable pressure treated backyard deck. Up the stairs you have a primary bedroom with considerable size and a secondary bedroom offering almost as much space. The redesigned bathroom is enormous and something you rarely see in a house of this vintage. Up here is also a dedicated laundry room only adding to the absolute convenience of this home. There is a car port out back that will hold 3 vehicles and this yard is fully fenced. Come see what this character home has to offer and don't forget you are just steps away from Wascana Park! (id:6769)