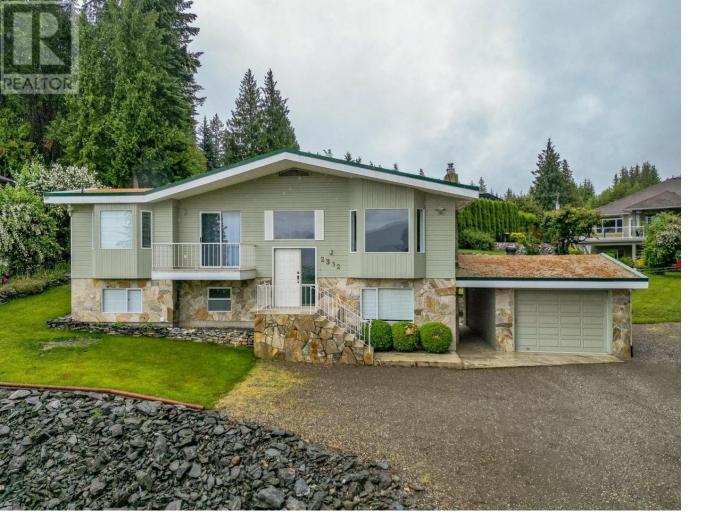

## 2332 Mount Tuam Crescent Sorrento British Columbia

This well maintained, upgraded Blind Bay home starts with a beautiful view of Shuswap Lake and Copper Island! Perched on a .35 acre lot, you'll find ample space to enjoy the outdoors with garden beds, greenhouse and growing spaces, perfect for the green thumb in your family. Relax on the large outdoor patio featuring a gas BBQ outlet. Step off the patio into a professionally renovated kitchen featuring quartz counter tops, tile back splash, stainless steel appliances, and a gas stove. The custom cabinets provide all the cupboard space you'll need. The kitchen also features an inviting eating bar for two. The living room window offers a beautiful view of the lake, while the gas fireplace creates a warm place to relax in. There's even a mini bar area in the living room. The main floor is rounded out with 2 two bedrooms and an updated bathroom featuring heated tile floors and a spacious walk-in shower. The basement offers additional living space with a bedroom, den (which could be made into a 4th bedroom), second bathroom and a rec room with it's own gas fireplace.

There's a single car detached garage separated by a breezeway, perfect for the person who's looking for a shop area. There's room to park your boat or RV next to the garage. And you're only a short walk around the corner from the Cedar Heights par 3 Golf Course. Enjoy the Blind Bay lifestyle in this Mount Tuam Crescent home. (id:6769)