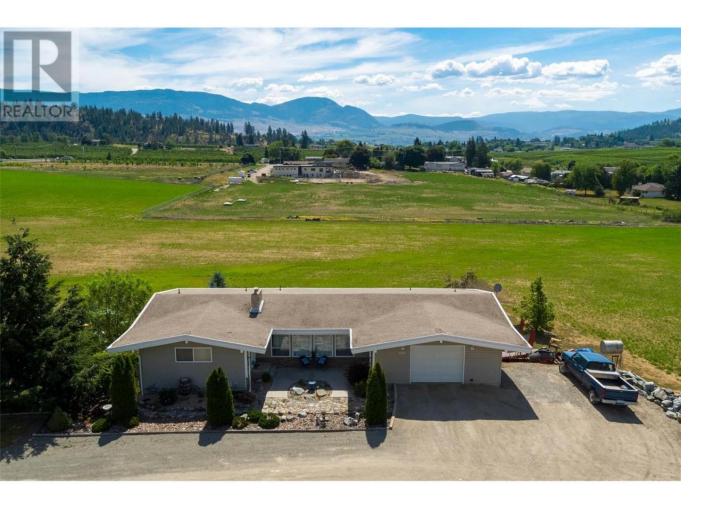

## 2335 Scenic Road Kelowna British Columbia

\$2,399,000

Wide open pastoral views, space, potential and privacy in an amazing central neighborhood in Kelowna. Spacious home on 10.6 acres, in the sought-after North Glenmore area! Premium irrigated farmland, surrounded by orchards and vineyards, offering a tranquil retreat just moments away from the heart of the city. The home features vaulted ceilings in the spacious living room complemented by a stone fireplace, creating a cozy atmosphere for relaxation. The main bathroom boasts a double vanity, tub, and shower. Throughout the lower level, high ceilings and ample windows allow natural light to flood the space, offering breathtaking views of the surrounding landscape. Designed for comfort and functionality, this rancher home features four bedrooms and three bathrooms, providing plenty of space for a large family or guests. An expansive deck spans the width of the house and is perfect for enjoying peaceful views and entertaining guests. The house is easily suited, and there's room for a carriage house and shop. Whether looking to farm or just enjoy farm status and lease income, there is a lot of opportunity in this package! Located just minutes away from UBCO, amazing schools, Kelowna International Airport, Glenmore Sports Fields, and Save-On-Foods, this property offers convenience without sacrificing tranquility. Don't miss the opportunity to experience the beauty and potential of this property - check out our drone video to truly grasp its unique features and stellar location! (id:6769)