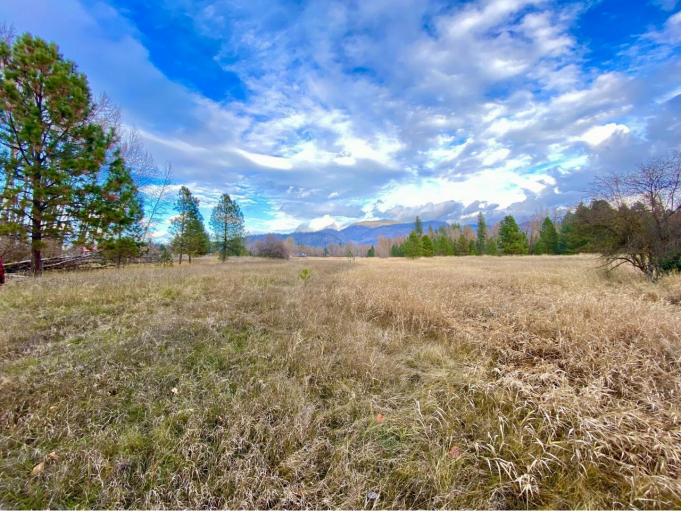

## 2338 KETTLE RIVER DRIVE Grand Forks British Columbia

9.37 acres of riverfront land waits for you. Offering convenience and serenity, with a grocery store, ballpark, and an aquatic center within walking distance, you'll have everything you need nearby. A small off-grid, 1 room cabin is already located on the property. The 9.37 acres is the perfect space for your market garden, farm animals or just extra leg room. Lots of space to build above the flood plain while still enjoying breathtaking river frontage. The RR4 and ALR zoning open a world of possibilities, giving you numerous options to create your dream property. Embrace this unique chance to design and construct your ideal haven in this idyllic location. Reach out to your agent today to start the process. (id:6769)