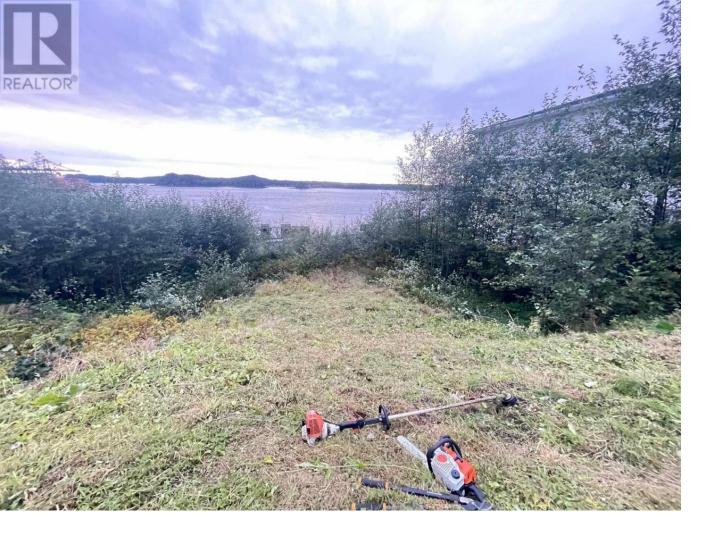

## 2348 GRAHAM Avenue Prince Rupert British Columbia

\$349,000

This is the best development parcel available in Prince Rupert! Offering breathtaking views of Prince Rupert Harbour. This fully serviced residential lot with a site area of 6,577 square feet. Based upon the RM2 (Multiple Family Residential) zoning designation, this lot can support up to a maximum of 4 dwelling units, with any of the following building descriptions: A single-family residential dwelling with a minimum of one, and a maximum of 3 additional dwelling units (eg: legal suites); A duplex with a maximum of two additional dwelling units; A 3-plex; A 4-plex. Could be purchased with 2356 Graham Ave to give you a total of 0.39 acres. Good Geo-technical report on file. \* PREC - Personal Real Estate Corporation (id:6769)