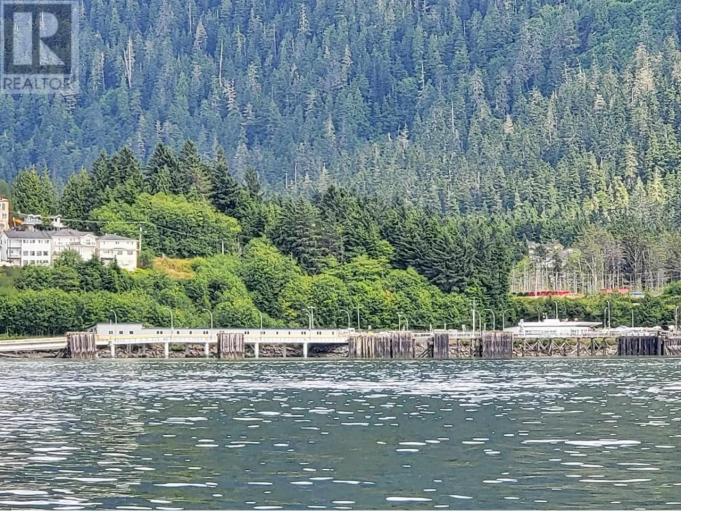

## 2348 GRAHAM Avenue Prince Rupert British Columbia

\$349,000

\* PREC - Personal Real Estate Corporation. This is the best development parcel available in Prince Rupert! Offering breathtaking views of Prince Rupert Harbour. This fully serviced residential lot with a site area of 6,577 square feet. Based upon the RM2 (Multiple Family Residential) zoning designation, this lot can support up to a maximum of 4 dwelling units, with any of the following building descriptions: A single-family residential dwelling with a minimum of one, and a maximum of 3 additional dwelling units (eg: legal suites); A duplex with a maximum of two additional dwelling units; A 3-plex; A 4-plex. Could be purchased with 2356 Graham Ave to give you a total of 0.39 acres. Good Geo-technical report on file. Also on Commercial see MLS# C8057057. (id:6769)