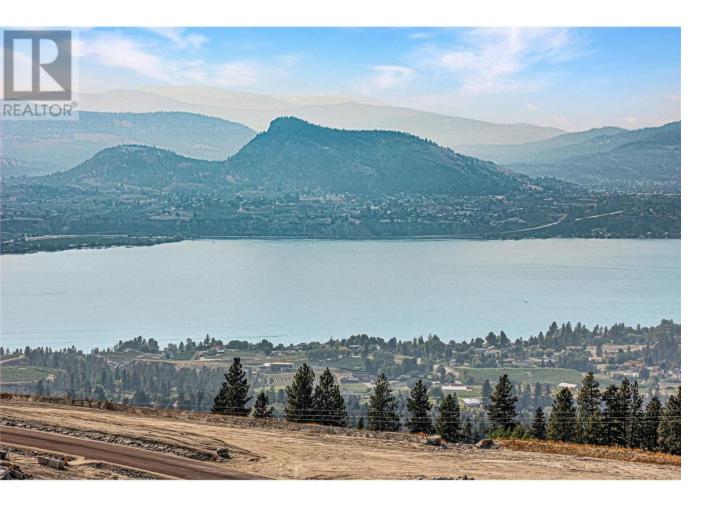

## 235 Benchlands Drive Naramata British Columbia

\$624,900

Incredible opportunity to build your dream home, with limitless flexibility of design. Join the lucky few in the community of VISTA - Naramata Benchlands. This premium building lot with panoramic views of Lake Okanagan boasts over half an acre of useable land, with zoning in place for carriage home or suite, and tons of space for a pool, expansive yard, and generous parking. This 23,086 Sqft (0.53 Acre) lot has all services ready to go. With road \*and\* laneway access you have more development options, including the option for secondary dwelling! Perfect location for wine lovers and outdoor adventure seekers. This property is within minutes to many of Naramta's world famous wineries, Kettle Valley Trail (among others), beaches and much more. Build your dream home or use the available building plans - contact your Realtor today for further details on this wonderful opportunity! (id:6769)