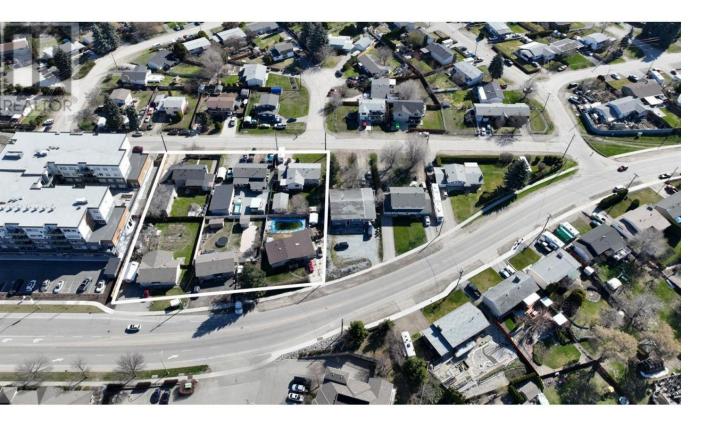

## 235 Hollywood Road Kelowna British Columbia

\$1,550,000

INVESTOR AND DEVELOPER ALERT! This 6-lot land assembly located on Hollywood Road South and Petch Road in Rutland South. It is situated within the Rutland Urban Centre, UC4 zoning, with 85-100% site coverage, 1.26 acres (around 54,886 sqft) in total. This land assembly holds immense potential for a 4-6 story mixed-use commercial and residential development and is within walking distance to all levels of schools, shops, parks and transit and just a short drive to UBCO and Kelowna International Airport. 3 additional lots totalling 0.922 acres (approximately 40,162 square feet) are also available for purchase MLS# 10308405) (id:6769)