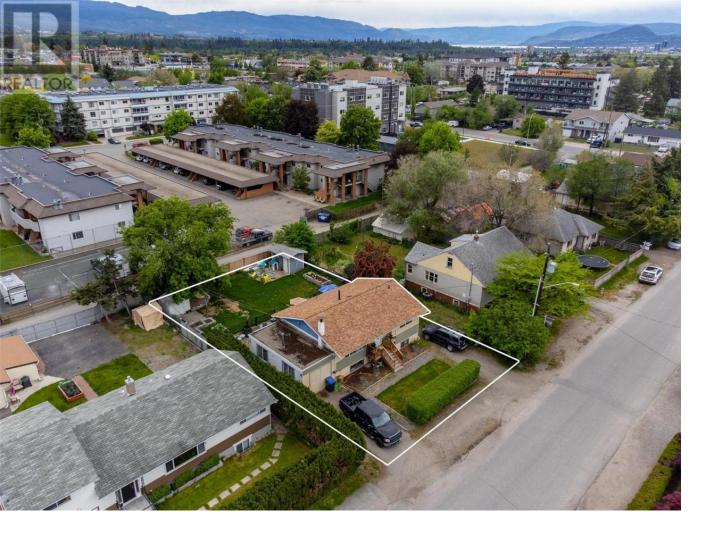

## 235 Ponto Road Kelowna British Columbia

\$950,000

LAND ASSEMBLY! DEVELOPMENT ALERT! Zoned UC4 in up-and-coming Rutland's Urban Centre with possible permitted uses including townhouses, stacked townhouses, apartment housing - up to 6 stories. New to Rutland? Check out the website: https://www.ourrutland.ca Great potential, don't miss out on this opportunity! 2 bedrooms up and 2 bedroom suite down (not legal). Easy access to Highway 33. Walking distance to Shopping plaza 33 and Centennial Park. Minutes to YMCA, schools, UBCO, and Airport. (id:6769)