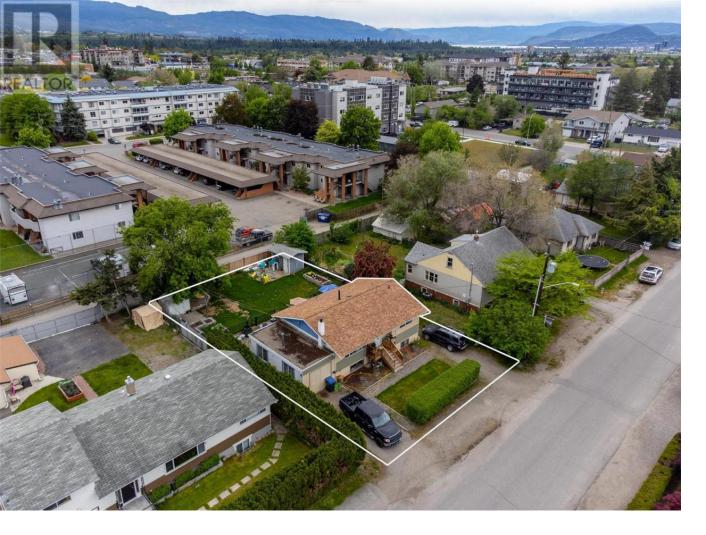

## 235 Ponto Road Kelowna British Columbia

\$950,000

LAND ASSEMBLY! DEVELOPMENT ALERT! FOUR DOORS! Zoned UC4 in up-and-coming Rutland's Urban Centre with possible permitted uses including townhouses, stacked townhouses, apartment housing - up to 6 stories. New to Rutland? Check out the website: https://www.ourrutland.ca Great potential, don't miss out on this opportunity! 2 bedrooms up and 2 bedroom suite down (not legal). Easy access to Highway 33. Walking distance to Shopping plaza 33 and Centennial Park. Minutes to YMCA, schools, UBCO, and Airport. (id:6769)