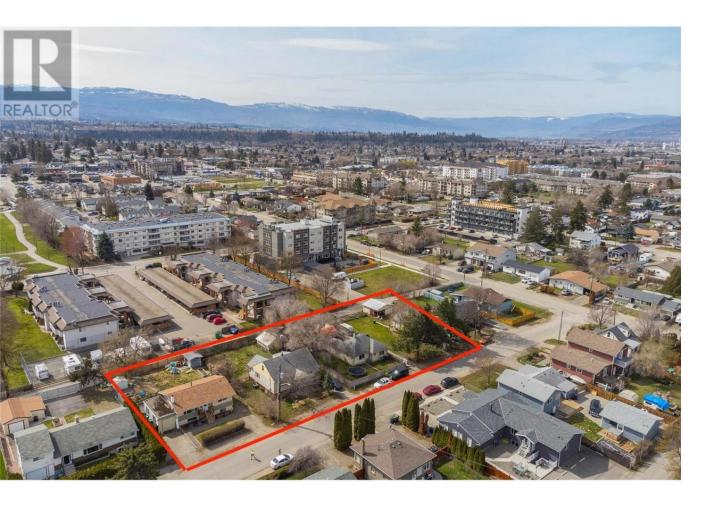

## 235 Ponto Road Kelowna British Columbia

LAND ASSEMBLY! DEVELOPMENT ALERT! FOUR DOORS! Zoned UC4 in up-and-coming Rutland's Urban Centre with possible permitted uses including townhouses, stacked townhouses, apartment housing - up to 6 stories. New to Rutland? Check out the website: https://www.ourrutland.ca Great potential, don't miss out on this opportunity! 2 bedrooms up and 2 bedroom suite down (not legal). Easy access to Highway 33. Walking distance to Shopping plaza 33 and Centennial Park. Minutes to YMCA, schools, UBCO, and Airport. (id:6769)