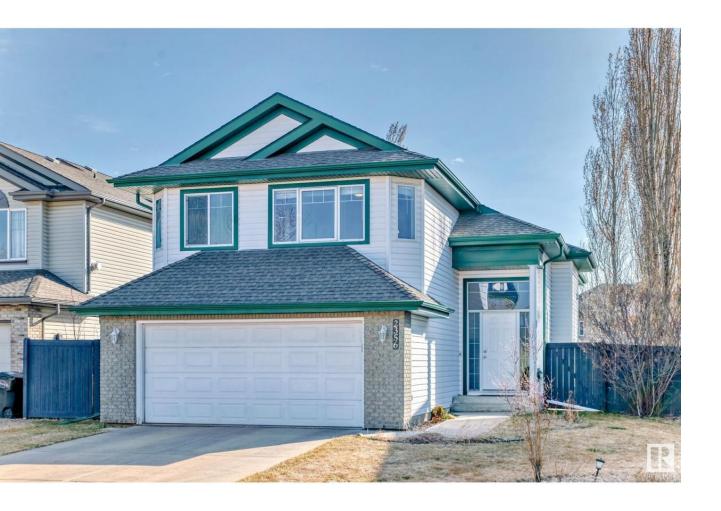

## Edmonton Alberta

\$570.000

ROCK STAR LOCATION IN TERWILLEGAR TOWNE! Stunning 2+1 BEDROOM 1550 SF BI-LEVEL on a QUIET CUL-DE-SAC. Natural light pours into the house from every angle. BRAND NEW EPOXY COUNTERTOPS. Large Northeast facing back yard is loaded with two apple trees, one plum, two sour cherry trees and raspberry bushes. The primary bedroom features a nice big tub PLUS a shower and W/I closet. TWO ENTRANCES TO THE LOWER LEVEL (front and back of the house). The lower level has a huge rumpus room & a 3rd bedroom with a w/ a walk-in closet. SO MUCH STORAGE. The O/S garage boasts a hot & cold water sink. Outside enjoy a 12' x 12' Deck with under deck storage. Heavy duty custom made swingset to be enjoyed by children and adults up to 200 lbs. There is even a Greenhouse (8' x 12') UV protected poly carbonate wall panels. NEW Washing machine. Newer dishwasher and GAS STOVE. Furnace is 2020. Terwillegar REC CENTRE is just down the road. Great schools & shopping and proximity to Whitemud and the Henday. Don't miss this one! (id:6769)