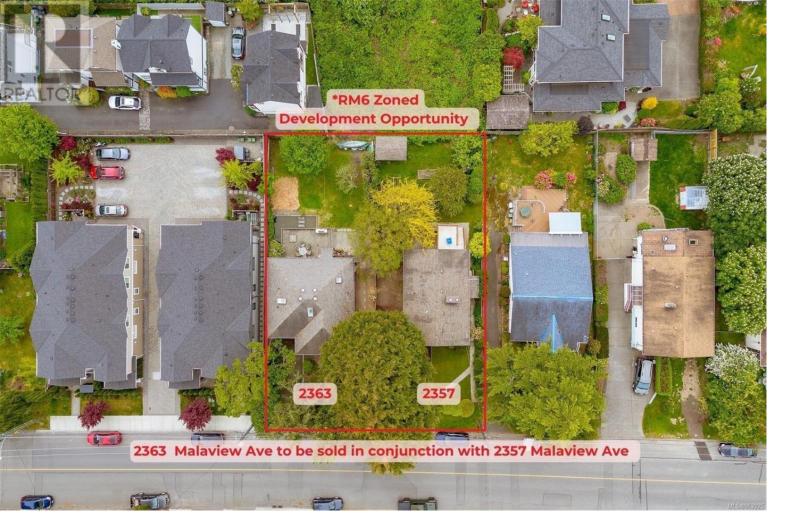

## 2357 Malaview Avenue Sidney British Columbia

Land Assembly!!! 2363 Malaview is to be sold in conjunction with 2357 Malaview. Location, location, location, these are always the first 3 rules in Real Estate. These 2 combined parcels offer that in spades. Walking distance to all the amenities that Sidney has to offer & a 2-block walk to the beaches of Roberts Bay Bird Sanctuary, the Salish Sea & the beachfront walkway into Sidney, sits 2 prime level lot. With just over 12,000 SQ FT of combined building area with R6 Zoning as determined by the Town of Sidney's new zoning. These Parcels offer quite an opportunity, in alignment with the Provincially Legislated \*Homes For People" action plan & "Missing middle housing plan". This could be a game changer for this combined lot building opportunity. A unique opportunity, 2 lots for sale together in an absolutely prime location, literally steps to all the amenities that living in Sidney By The Sea offers. You just couldn't ask for a better location to build stunning new homes to bring to market (id:6769)