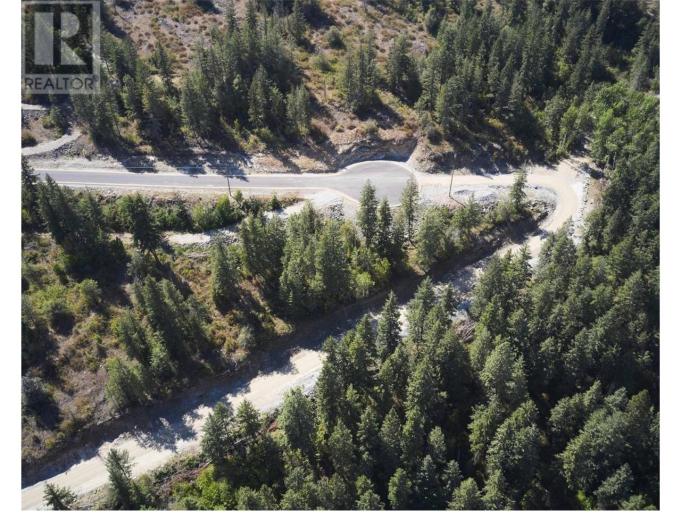

## 236 Crooked Pine Road Enderby British Columbia

Take advantage of this fabulous opportunity to build your dream home. Treed 2.5 acre view lot with driveway off Moose Trail. Has well and driveway installed, septic approved. Valley views. Good potential for geothermal heat. Fiber Optics coming soon. Area of new homes. Hwy 97A to Enderby, LEFT onto Knight Ave, RIGHT onto Salmon Arm Drive, follow all the way & go LEFT onto Gunter Ellison Road, follow & then slight RIGHT onto Twin Lakes Road then RIGHT onto Oxbow Place, follow that road into the development site. (id:6769)