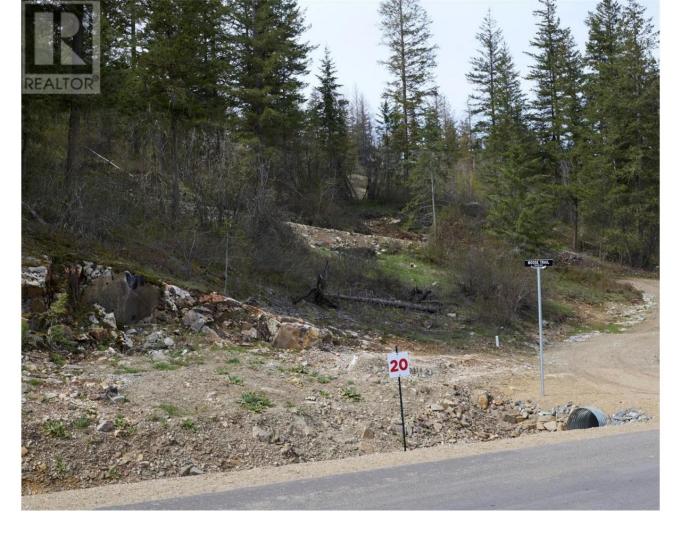

## 236 Crooked Pine Road Enderby British Columbia

\$319,900

Take advantage of this fabulous opportunity to build your dream home. Treed 2.5 acre view lot with driveway off Moose Trail. Has well and driveway installed, septic approved. Valley views. Good potential for geothermal heat. Fiber Optics coming soon. Area of new homes. Hwy 97A to Enderby, LEFT onto Knight Ave, RIGHT onto Salmon Arm Drive, follow all the way & go LEFT onto Gunter Ellison Road, follow & then slight RIGHT onto Twin Lakes Road then RIGHT onto Oxbow Place, follow that road into the development site. (id:6769)