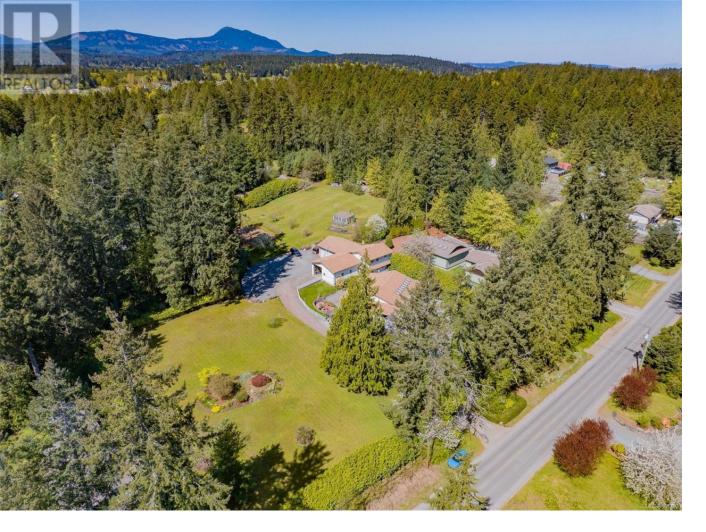

## 2369 South Wellington Road Nanaimo British Columbia

\$1,799,900

This opportunity is more than meets the eye, on large acreage across 8 individually titled lots, this unique property features a sprawling 4,000sf workshop with 4 bays and a dedicated woodworking area. For over 40 years this family has enjoyed with special estate size property, now your family can carry on enjoying this wonderful opportunity. Complementing this is a cherished family 3 bedroom 2,200sf residence including a bright updated kitchen promising tranquil living with lush gardens, a productive greenhouse, and abundant sunshine. Offering a unique opportunity for a home-based business or a blended family, with potential for multiple homesites. Many development opportunities exist. Ideal for peaceful, sunny days and versatile living. It's close to the Island Highway with quick access to the airport. Measurements by Proper Measure buyer to verify if important. A rare find! (id:6769)