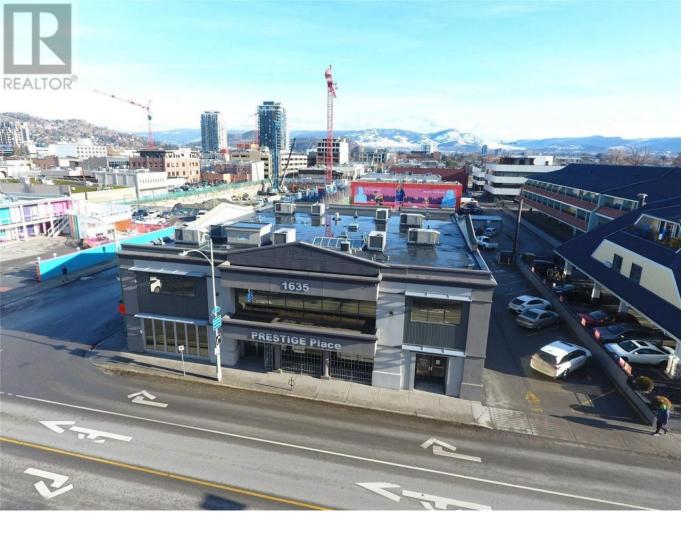

## 245 Leon Avenue 237 Kelowna British Columbia

\$16,999,000

Exceptionally rare opportunity to acquire a fully tenanted 2 story Professional Office Building and additional Development Lands in Downtown Kelowna. This is a high-profile location just across the street from Kelowna's City Park and Okanagan Lake and consists of a 4 Lot Land assembly totaling .72 Acre. The properties are Zoned UC1 (Downtown Urban Centre) under new zoning Bylaw No 12375 allowing for high-Density Mixed-Use Buildings. Civic Addresses to include 1635 Abbot Street, 227, 237, 245 Leon Ave. PIDs 007-906-471, 012-356-549, 009-368-183, 012-356-565 Please call listing Broker to discuss in more detail. (id:6769)