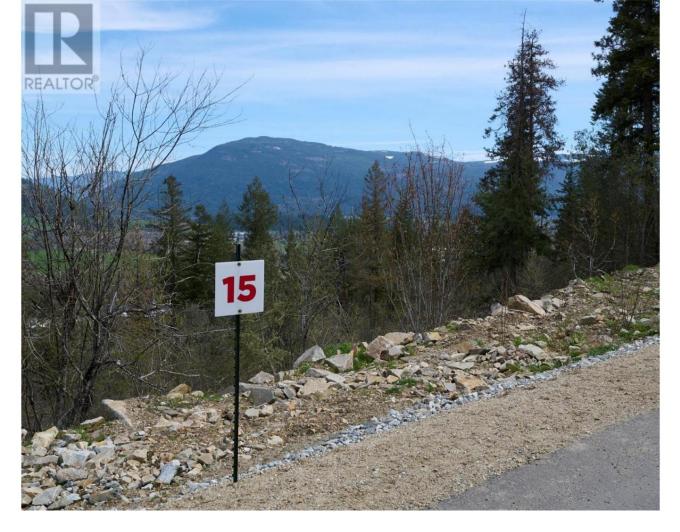

## 237 Crooked Pine Road Enderby British Columbia

\$299,900

Take advantage of this fabulous opportunity to build your dream home. Lightly treed 2.5 acre lot at end of Juniper Ridge. Well installed, approved for septic. Good views. Fiber Optics coming soon. Area of new homes. Hwy 97A to Enderby, LEFT onto Knight Ave, RIGHT onto Salmon Arm Drive, follow all the way & go LEFT onto Gunter Ellison Road, follow & then slight RIGHT onto Twin Lakes Road then RIGHT onto Oxbow Place, follow that road into the development site. (id:6769)