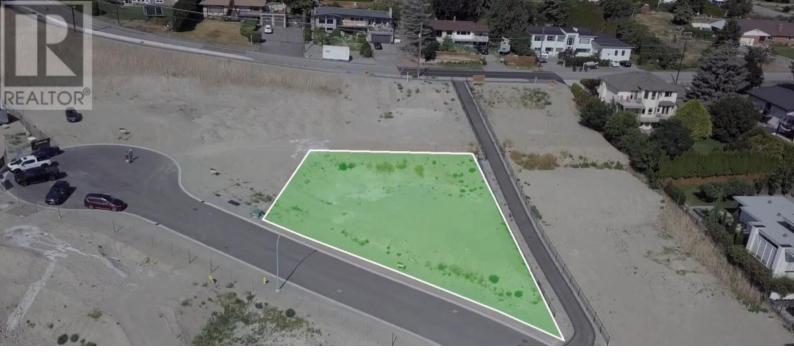

## 2370 Bridgeview Road West Kelowna British Columbia

\$795,000

Welcome to Estates On Bridgeview, one of the exceptional custom-build lots in one of the most sought-after locations, in West Kelowna. Nestled within a serene cul-de-sac, this unique community boasts mature growth and spectacular views, offering an unparalleled living experience. With a vision inspired by traditional manor-style homes, each lot provides a canvas for your dream residence, designed with the finest craftsmanship and timeless elegance. Discover the perfect blend of luxury and tranquility in a neighborhood where nature's beauty meets sophisticated living. Secure your place in this coveted enclave and create a home that reflects your highest aspirations. Preferred Builder LakeValley Homes or Bring your builder. Building Guidelines available (id:6769)