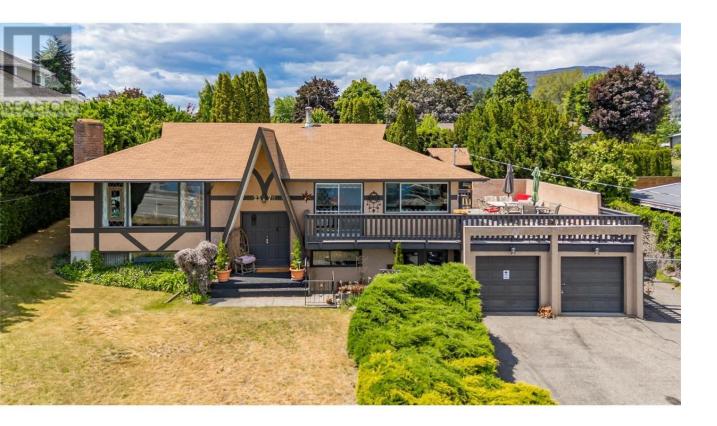

## 2370 Thacker Drive West Kelowna British Columbia

\$1,199,999

Welcome to 2370 Thacker Drive, a versatile family home in the heart of Lakeview Heights - offers breathtaking lake views, a spacious layout and a backyard oasis with in-ground saltwater pool! Set on a huge landscaped .34-acre lot, this 4 bed/4 bath home offers 2,674 sf of comfortable living space, perfect for growing families, multigenerational households, or investors seeking flexibility & function. Main floor feat. expansive windows providing lots of natural light. Stainless appliances & granite counters add a modern touch to the kitchen which opens onto a spacious patio - ideal for al fresco dining, summer BBQs, or simply soak in the sunshine and view. Primary suite includes a 2-piece ensuite, walk-in closet & private patio access. Two more bedrooms, a 4-piece bath & laundry room round out the main level. Downstairs features a rec room, an extra bedroom, a full bath, a kitchenette, mudroom w/ laundry sink, shared laundry facilities, and a versatile in-law suite--ideal for extended family or potential rental income. Private manicured fenced backyard w/ a 14' x 28' pool, mature landscaping and plenty of space for the kids! An oversized garage/workshop, space for hobbies or storage, ample RV/boat parking, a large shed, and a gardening area! Sought after West Kelowna neighborhood mins to schools, parks, trails, shopping, dining, golf courses & world-class wineries! Quick drive to downtown Kelowna! This home offers the perfect blend of lifestyle, location and long-term value. (id:6769)