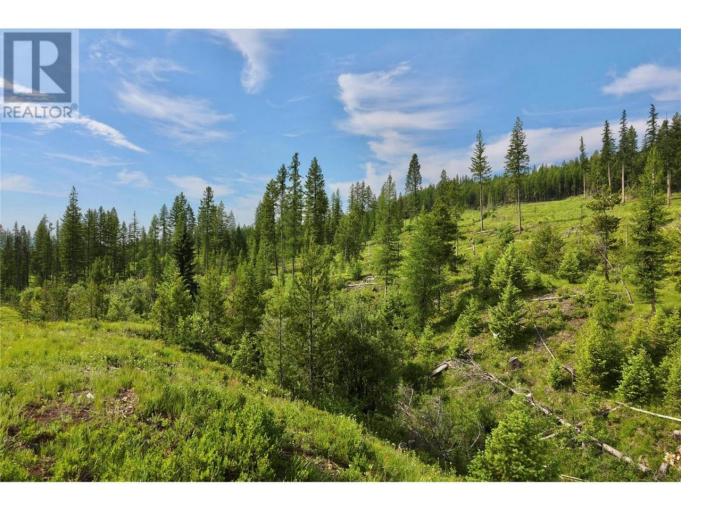

## 2375 BELCHROME FSR Road Bridesville British Columbia

\$320,00C

Bring your dreams to this beautiful 20.66 acre Un-Zoned Acreage just a 5 minute walk through Crown land to lovely Jolly Lake. Comes with a drilled well this off grid property is perfect for the Hunter, Horse Back Rider Outdoors-person, tranquitility seeker or potential Campground Owner. There is approval for septic but no septic installed. This Lovely Recreation property comes with many plans and current permits. Only a 10 minute ride from the amazing Mount Baldy Ski hill. With over 180 degrees of panoramic mountain views, this is must see property. A Perfect retreat waiting for you, or a group of friends looking to share a getaway! (id:6769)