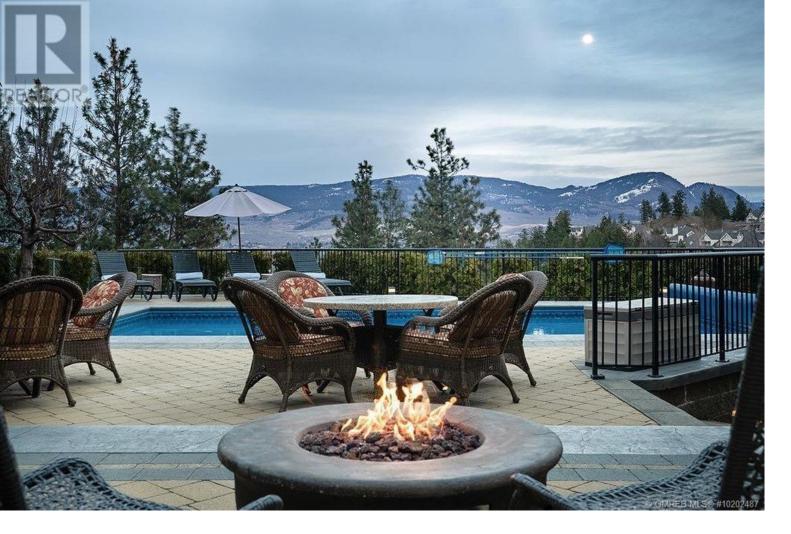

## 2376 Nahanni Court Kelowna British Columbia

Nestled in a central serene location this opulent 6-bdrm, 4-bath, 4083 SF Classic European Style home marries timeless architectural grandeur with contemporary luxury & modern amenities. Elegant stucco & brick exterior adorned wrought-iron detailing & the distinctive roofline lies. a meticulously crafted residence. Meticulously crafted home - step through the massive wooden doorway into a stunning sophisticated home. The grand staircase, high ceilings & exquisite detailing create an inviting atmosphere. Various living spaces showcase gas fireplaces, warm hardwood floors & custom finishes. The gourmet kitchen, a chef's delight, has top-of-theline appliances, custom cabinetry, granite counters. The luxurious master suite is tucked away in its little perch. Surround yourself with magnificent mounting views as you soak serenely in the deep free-standing tub. As you venture outdoors, the backyard unfolds into a private oasis designed for relaxation and entertainment. A gorgeous inground saltwater pool takes center stage amidst beautiful landscapes and scenery. This retreat is a perfect setting for rejuvenating swims, sun-soaked afternoons, vibrant social gatherings, or relaxing in the hot tub under the stars. Quiet yet central location - quick access to schools, shopping & cultural district. Ideal balance btwn a serene residential escape, convenient modern amenities, natural parks & timeless elegance. Call to check out the details of this Classic European Style. (id:6769)